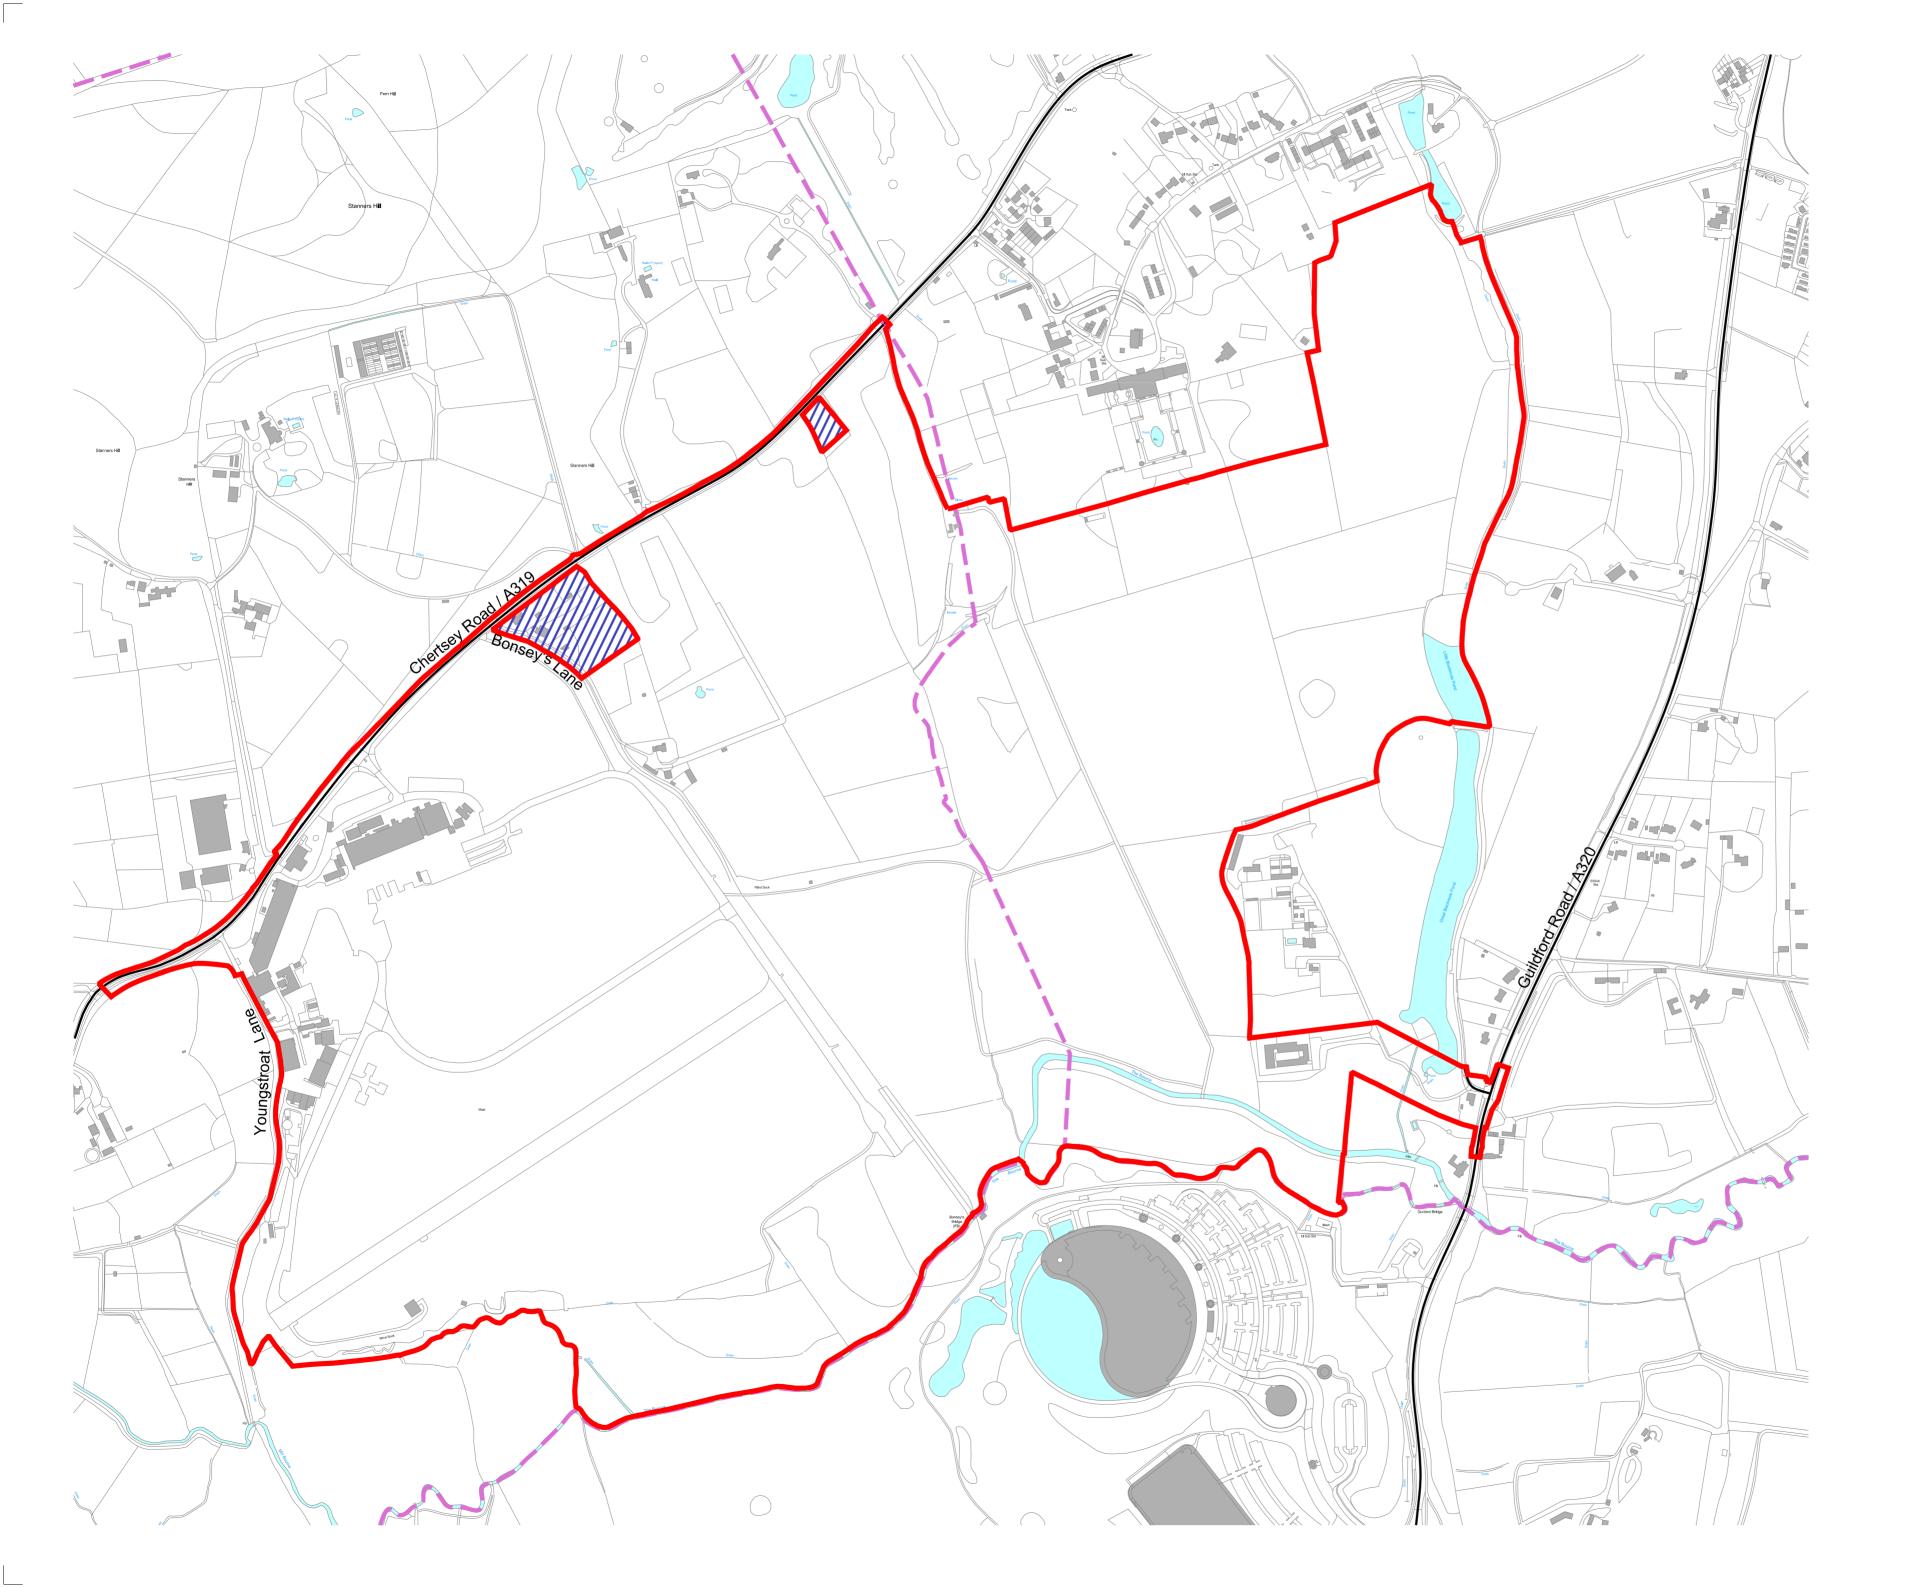

Application boundary (155.42ha)

Borough boundary Land excluded from red line boundary

Existing buildings

Existing roads

Existing watercourse and water body

P2 24.07.18 Red line updated according to the Title Plan
P1 05.07.18 For planning application Rev Date Description Drawing Status

PLANNING

Fairoaks Garden Village Ltd

Fairoaks Garden Village

Drawing Title

Red Line Boundary

Drawing No. 01063 \_ S01